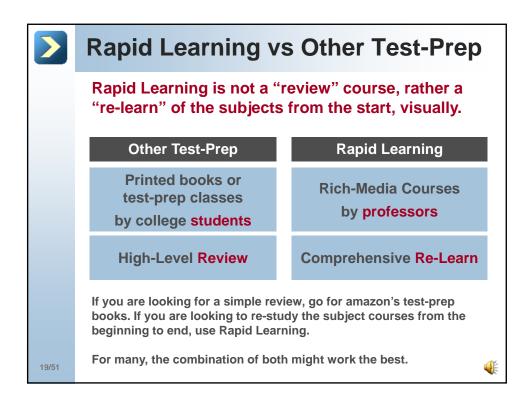

5%<br>General Chem, 5%<br>Organic Chem, 5% | Psychology, 65%<br>Sociology, 30%<br>Biology, 5%       | <u>No specific courses</u><br>Humanities, 50%<br>Social Sciences,50% |
|       | 44 passage<br>questions &<br>15 multiple<br>choice                                         | 44 passage<br>questions &<br>15 multiple<br>choice                       | 44 passage<br>questions &<br>15 multiple<br>choice     | All 53 passage questions                                             |
| 11/51 | minutes long,                                                                              | with an optior                                                           | test will be 6 h<br>aal 10-minute b<br>time is 7 hours | reak between                                                         |



























































©Rapid Learning Inc. All Rights Reserved. :: http://www.RapidLearningCenter.com





















| Rapid | Rapid Learning Center   Chemistry :: Biology :: Physics :: Math |  |  |  |
|-------|-----------------------------------------------------------------|--|--|--|
|       |                                                                 |  |  |  |
|       | What's Next                                                     |  |  |  |
|       | Step 1: Concepts – Core Tutorial (Just Completed)               |  |  |  |
|       | → Step 2: Practice – Interactive Problem Drill                  |  |  |  |
|       | Step 3: Recap – Super Review Cheat Sheet                        |  |  |  |
|       | Go for it!