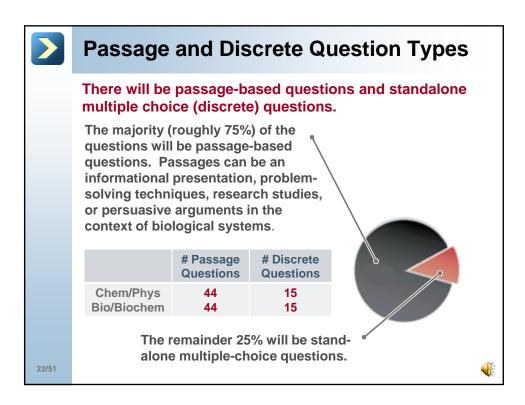

|       | Test Spec                                                                                  | cifics and                                                               | Subjects                                               | s Covered                                                            |
|-------|--------------------------------------------------------------------------------------------|--------------------------------------------------------------------------|--------------------------------------------------------|----------------------------------------------------------------------|
|       | Chemical<br>/Physical                                                                      | Biological<br>/Biochem                                                   | Psychological<br>/Social                               | Critical<br>/Reasoning                                               |
|       | 59 questions<br>95 minutes                                                                 | 59 questions<br>95 minutes                                               | 59 questions<br>95 minutes                             | 53 questions<br>90 minutes                                           |
|       | General Chem, 30%<br>Organic Chem, 15%<br>Biochemistry, 25%<br>Physics, 25%<br>Biology, 5% | Biochemisry, 25%<br>Biology, 65%<br>General Chem, 5%<br>Organic Chem, 5% | Psychology, 65%<br>Sociology, 30%<br>Biology, 5%       | <u>No specific courses</u><br>Humanities, 50%<br>Social Sciences,50% |
|       | 44 passage<br>questions &<br>15 multiple<br>choice                                         | 44 passage<br>questions &<br>15 multiple<br>choice                       | 44 passage<br>questions &<br>15 multiple<br>choice     | All 53 passage questions                                             |
| 11/51 | minutes long,                                                                              | with an optior                                                           | test will be 6 h<br>aal 10-minute b<br>time is 7 hours | reak between                                                         |