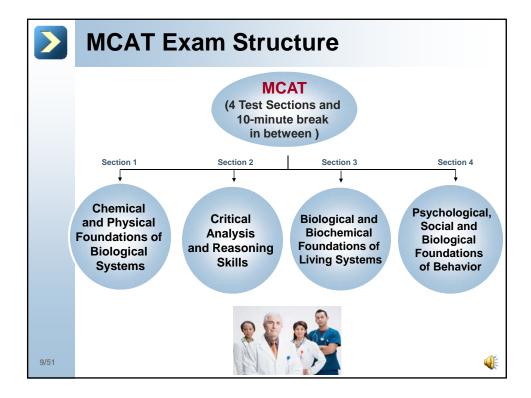

|       | Test Spec                                                                                  | cifics and                                                               | Subjects                                               | s Covered                                                            |
|-------|--------------------------------------------------------------------------------------------|--------------------------------------------------------------------------|--------------------------------------------------------|----------------------------------------------------------------------|
|       | Chemical<br>/Physical                                                                      | Biological<br>/Biochem                                                   | Psychological<br>/Social                               | Critical<br>/Reasoning                                               |
|       | 59 questions<br>95 minutes                                                                 | 59 questions<br>95 minutes                                               | 59 questions<br>95 minutes                             | 53 questions<br>90 minutes                                           |
|       | General Chem, 30%<br>Organic Chem, 15%<br>Biochemistry, 25%<br>Physics, 25%<br>Biology, 5% | Biochemisry, 25%<br>Biology, 65%<br>General Chem, 5%<br>Organic Chem, 5% | Psychology, 65%<br>Sociology, 30%<br>Biology, 5%       | <u>No specific courses</u><br>Humanities, 50%<br>Social Sciences,50% |
|       | 44 passage<br>questions &<br>15 multiple<br>choice                                         | 44 passage<br>questions &<br>15 multiple<br>choice                       | 44 passage<br>questions &<br>15 multiple<br>choice     | All 53 passage questions                                             |
| 11/51 | minutes long,                                                                              | with an optior                                                           | test will be 6 h<br>aal 10-minute b<br>time is 7 hours | reak between                                                         |