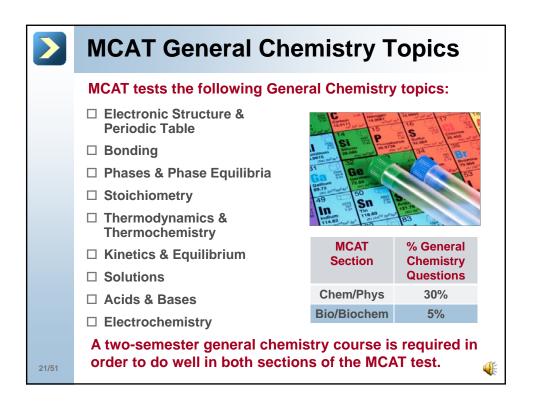

|       | Test Spec                                                                                  | cifics and                                                               | Subjects                                               | s Covered                                                            |
|-------|--------------------------------------------------------------------------------------------|--------------------------------------------------------------------------|--------------------------------------------------------|----------------------------------------------------------------------|
|       | Chemical<br>/Physical                                                                      | Biological<br>/Biochem                                                   | Psychological<br>/Social                               | Critical<br>/Reasoning                                               |
|       | 59 questions<br>95 minutes                                                                 | 59 questions<br>95 minutes                                               | 59 questions<br>95 minutes                             | 53 questions<br>90 minutes                                           |
|       | General Chem, 30%<br>Organic Chem, 15%<br>Biochemistry, 25%<br>Physics, 25%<br>Biology, 5% | Biochemisry, 25%<br>Biology, 65%<br>General Chem, 5%<br>Organic Chem, 5% | Psychology, 65%<br>Sociology, 30%<br>Biology, 5%       | <u>No specific courses</u><br>Humanities, 50%<br>Social Sciences,50% |
|       | 44 passage<br>questions &<br>15 multiple<br>choice                                         | 44 passage<br>questions &<br>15 multiple<br>choice                       | 44 passage<br>questions &<br>15 multiple<br>choice     | All 53 passage questions                                             |
| 11/51 | minutes long,                                                                              | with an optior                                                           | test will be 6 h<br>aal 10-minute b<br>time is 7 hours | reak between                                                         |