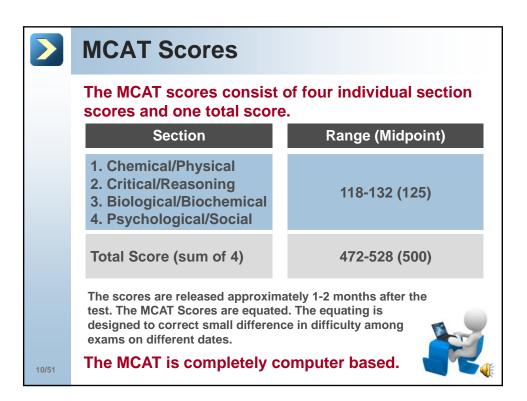

|       | Test Spec                                                                                  | cifics and                                                               | Subjects                                               | s Covered                                                            |
|-------|--------------------------------------------------------------------------------------------|--------------------------------------------------------------------------|--------------------------------------------------------|----------------------------------------------------------------------|
|       | Chemical<br>/Physical                                                                      | Biological<br>/Biochem                                                   | Psychological<br>/Social                               | Critical<br>/Reasoning                                               |
|       | 59 questions<br>95 minutes                                                                 | 59 questions<br>95 minutes                                               | 59 questions<br>95 minutes                             | 53 questions<br>90 minutes                                           |
|       | General Chem, 30%<br>Organic Chem, 15%<br>Biochemistry, 25%<br>Physics, 25%<br>Biology, 5% | Biochemisry, 25%<br>Biology, 65%<br>General Chem, 5%<br>Organic Chem, 5% | Psychology, 65%<br>Sociology, 30%<br>Biology, 5%       | <u>No specific courses</u><br>Humanities, 50%<br>Social Sciences,50% |
|       | 44 passage<br>questions &<br>15 multiple<br>choice                                         | 44 passage<br>questions &<br>15 multiple<br>choice                       | 44 passage<br>questions &<br>15 multiple<br>choice     | All 53 passage questions                                             |
| 11/51 | minutes long,                                                                              | with an optior                                                           | test will be 6 h<br>aal 10-minute b<br>time is 7 hours | reak between                                                         |