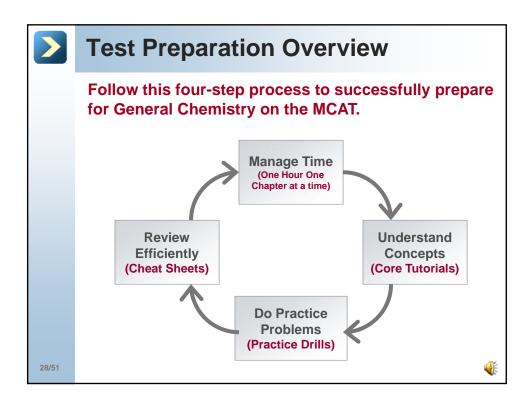

, 5%<br>Organic Chem, 5% | Psychology, 65%<br>Sociology, 30%<br>Biology, 5%       | <u>No specific courses</u><br>Humanities, 50%<br>Social Sciences,50% |
|       | 44 passage<br>questions &<br>15 multiple<br>choice                                         | 44 passage<br>questions &<br>15 multiple<br>choice                       | 44 passage<br>questions &<br>15 multiple<br>choice     | All 53 passage questions                                             |
| 11/51 | minutes long,                                                                              | with an optior                                                           | test will be 6 h<br>aal 10-minute b<br>time is 7 hours | reak between                                                         |



























































©Rapid Learning Inc. All Rights Reserved. :: http://www.RapidLearningCenter.com





















| Rapid | Rapid Learning Center   Chemistry :: Biology :: Physics :: Math |  |  |  |
|-------|-----------------------------------------------------------------|--|--|--|
|       |                                                                 |  |  |  |
|       | What's Next                                                     |  |  |  |
|       | Step 1: Concepts – Core Tutorial (Just Completed)               |  |  |  |
|       | → Step 2: Practice – Interactive Problem Drill                  |  |  |  |
|       | Step 3: Recap – Super Review Cheat Sheet                        |  |  |  |
|       | Go for it!                                                      |  |