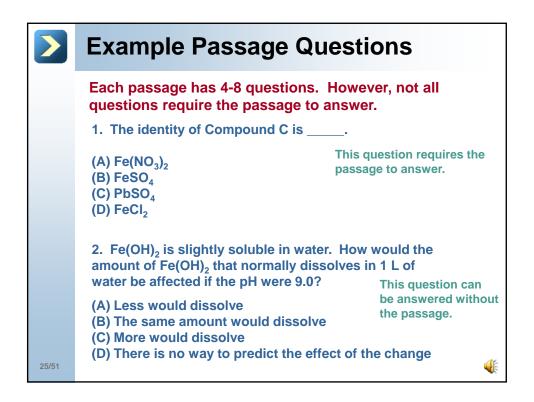

l Chem, 5%<br>Organic Chem, 5% | Psychology, 65%<br>Sociology, 30%<br>Biology, 5%       | <u>No specific courses</u><br>Humanities, 50%<br>Social Sciences,50% |
|       | 44 passage<br>questions &<br>15 multiple<br>choice                                         | 44 passage<br>questions &<br>15 multiple<br>choice                       | 44 passage<br>questions &<br>15 multiple<br>choice     | All 53 passage questions                                             |
| 11/51 | minutes long,                                                                              | with an optior                                                           | test will be 6 h<br>aal 10-minute b<br>time is 7 hours | reak between                                                         |



























































©Rapid Learning Inc. All Rights Reserved. :: http://www.RapidLearningCenter.com





















| Rapid | Rapid Learning Center   Chemistry :: Biology :: Physics :: Math |  |  |  |
|-------|-----------------------------------------------------------------|--|--|--|
|       |                                                                 |  |  |  |
|       | What's Next                                                     |  |  |  |
|       | Step 1: Concepts – Core Tutorial (Just Completed)               |  |  |  |
|       | → Step 2: Practice – Interactive Problem Drill                  |  |  |  |
|       | Step 3: Recap – Super Review Cheat Sheet                        |  |  |  |
|       | Go for it!