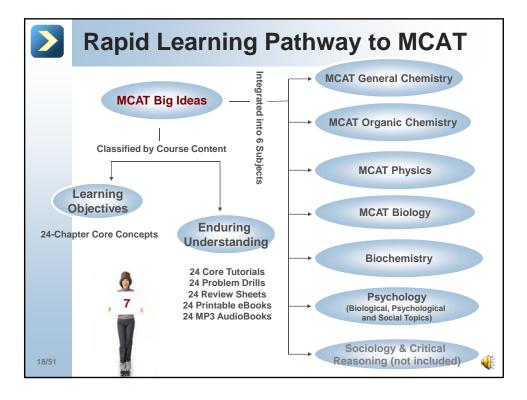

|       | Test Spec                                                                                  | cifics and                                                               | Subjects                                               | s Covered                                                            |
|-------|--------------------------------------------------------------------------------------------|--------------------------------------------------------------------------|--------------------------------------------------------|----------------------------------------------------------------------|
|       | Chemical<br>/Physical                                                                      | Biological<br>/Biochem                                                   | Psychological<br>/Social                               | Critical<br>/Reasoning                                               |
|       | 59 questions<br>95 minutes                                                                 | 59 questions<br>95 minutes                                               | 59 questions<br>95 minutes                             | 53 questions<br>90 minutes                                           |
|       | General Chem, 30%<br>Organic Chem, 15%<br>Biochemistry, 25%<br>Physics, 25%<br>Biology, 5% | Biochemisry, 25%<br>Biology, 65%<br>General Chem, 5%<br>Organic Chem, 5% | Psychology, 65%<br>Sociology, 30%<br>Biology, 5%       | <u>No specific courses</u><br>Humanities, 50%<br>Social Sciences,50% |
|       | 44 passage<br>questions &<br>15 multiple<br>choice                                         | 44 passage<br>questions &<br>15 multiple<br>choice                       | 44 passage<br>questions &<br>15 multiple<br>choice     | All 53 passage questions                                             |
| 11/51 | minutes long,                                                                              | with an optior                                                           | test will be 6 h<br>aal 10-minute b<br>time is 7 hours | reak between                                                         |